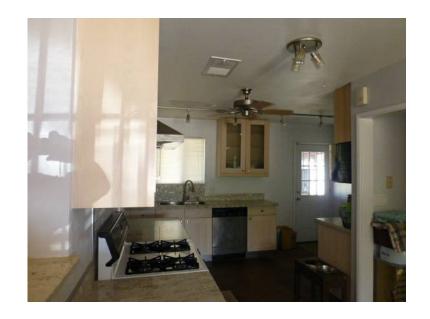

Year Built: 1953 Sq Footage: 1506 sqft. Bedrooms: 3 Beds Bathrooms: 2 Baths

Floors: 1

Parking: 2 Off street Laundry: In Unit

Lot Size: 9352 Square Feet

Property Type: Single Family House

DESCRIPTIONDo want to flip properties for profit and not just talk about it? Our flipping system enables investors to become a full time flippers while keeping their day job. 95% of the properties we buy are purchased at the live auction. Local team does everything for you: Contemporary style meets this Loma Linda home. Situated in the heart of Phoenix, Beautiful Remolded Central Phoenix mid-century charmer awaits you in Loma Linda neighborhood. Home has north/south exposure on a corner lot w/curb appeal,as you enter notice the newly stained polished concrete floor & the large living room w/the picture window. The KITCHEN HAS newer Birch Cabinets w/ Unique Granite Counter-tops,custom back splash,