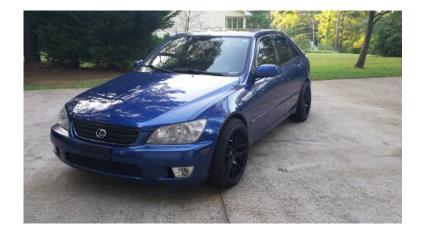

## 2003 lexus is300 (7500 USD)

Location Georgia https://www.genclassifieds.com/x-318215-z

i have for a 2003 is 300. it has all black leather interior, factory navigation, heated seats, aftermarket wheels with new tires, 10"sub, timing belt and water pump was done at 149k has a new throttle body. the car is ready to go price \$7500 o.b.o or trade for a 4x4 4runner must be newer then a 96 call but text for faster response text zack