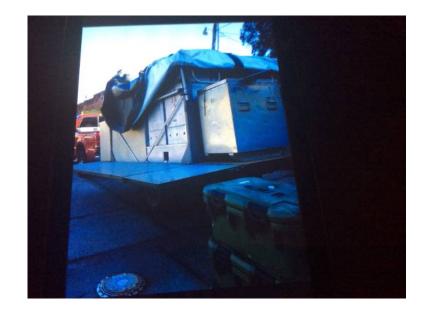

## Kitchen on trailer (20000 USD)

Location **Georgia** https://www.genclassifieds.com/x-318216-z

Feeds 350 plus. Stainless steel set up inside. Great for hunting lodge, campground, festivals, outside venues. Screen platform all around with entrance and exit ladders. Ready to cook. Customize to your look. Military retail 145000. \$\$\$ grill oven ice chest prep