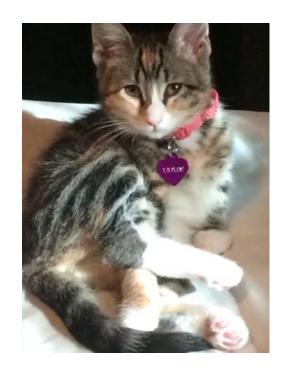

## Missing tiger cat, white nose, white paws (Ballwin)

Location **Missouri** https://www.genclassifieds.com/x-329853-z

PLEASE help us find our lost cat Taylor Swift James, she is a multi colored six month old cat. She has no collar because I took it off two days ago to wash it, she loves people and meows when she is hungry, she runs fast and can jump really high. She went missing on 3/30/2015 and I am heart broken. Any help is appreciated or just prayers that she will find her way back.