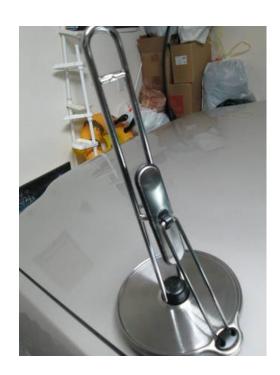

## Gen Classification Modern Stainless Steel Paper Towel Holder and Dispensor (15 USD)

Location Nevada https://www.genclassifieds.com/x-329974-z

Selling a like brand new stainless steel paper towel holder, that has more of the modern look. Awesome design. Bought two and have no need for both of them. This holder is flawless, just like out of the box. Minimal to never usage. Originally paid \$29.99 from Bed, Bath and Beyond. Thanks for viewing..