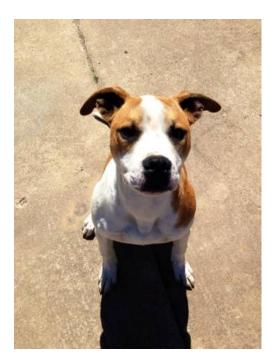

## Found east norman

GenClassificets.com

Location **Oklahoma** https://www.genclassifieds.com/x-330485-z

Found a male fawn and white dog. Looks young. Looks like maybe boxer pit mix. Very friendly pretty dog. Need to find his owner or find a new owner. Cannot.