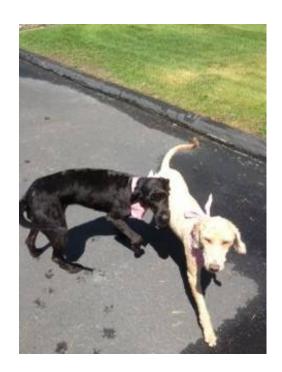

## **Lost (2.1 USD)**

Location **Wyoming** https://www.genclassifieds.com/x-331309-z

Our 3 year old Labradoodle dogs, Gertie and Pearl got loose late last night (3/30) at the Malad ID rest stop on Northbound I-15. They both have tags with our cell numbers and are chipped. Here are a couple of pictures for those of you who aren't acquainted with them. Gertie is the ginger and Pearl is black. They are very friendly and complete idiots, but for some reason we would really like to get them.