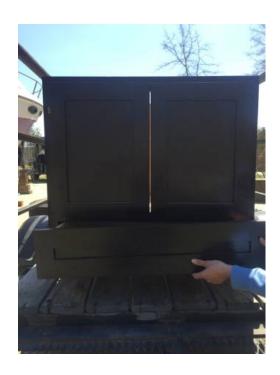

## **Bathroom Vanity (150 USD)**

Location **Alabama** https://www.genclassifieds.com/x-331874-z

I have a custom build bathroom vanity, it is solid Oak, it measures 32Wx31Hx22D, it has doors on top and drawer on the bottom, chocolate brown in color. Vanity is new, never been used, it has some blemishes, as it was stored in my garage, nothing a paint wont fix. I am selling it with a undermount square sink, it is also new and still in box. all you need is the counter top. asking \$150 OBO.