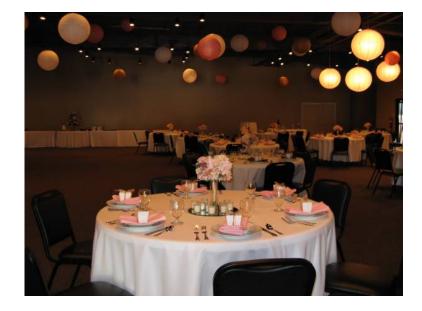

## x00242500 6000ft2

Location **Arkansas** https://www.genclassifieds.com/x-331969-z

We have daily and hourly rental rates that include:

6000 Sq. Ft. Main Hall -- Private and exclusive access for your event 400 Sq. Ft. Dance Floor
Caterer's Kitchen -- Family catering permitted
Tables, Chairs -- Seating for up to 300
Setup and Breakdown -- According to your specifications
On-Site Coordinator During Event -- Personal service
Ample FREE parking
A deposit and signed contract will reserve your date.

The building is in a shopping complex with Anytime Fitness, Penguin Eds BBQ and a daycare.

It can be leased at \$2,500 per day or \$4,500 per month.

To book a viewing please call

For more listing's please check out www.tobincommercialproperties