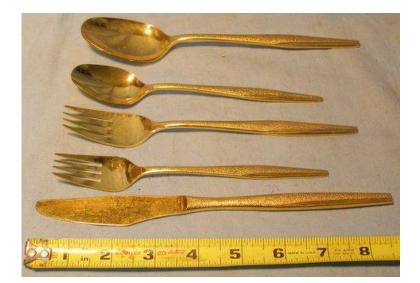

## GenClassifieds.com Gold Electroplated 5 Piece Place Setting (Beverly)

Location Massachusetts https://www.genclassifieds.com/x-332283-z

5 piece place setting of this real nice, vintage "Gold Tone"flatware. One each of the following-1 dinner knife, 1 dinner fork, 1 salad fork, 1 soup spoon & 1 teaspoon. Embossed "Florentine" on the back & all are in very good condition. The photo looks like the knife is extremely discolored. This is not so as it is just a camera glitz. All 5 pieces are pristine.