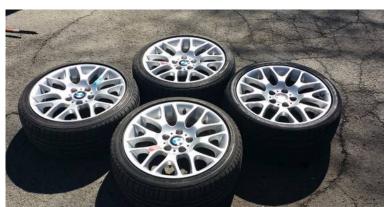

## BMW oem 18 inch rims and bridgestone potenza tires 328 330 (800 USD)

**New York** Location https://www.genclassifieds.com/x-333642-z

I have for sale 4 18 inch BMW oem rims with Bridgestone Potenza run flat tires. Front wheels are 18 x 8 with 225 / 40 R 18 and the rears are 18 x 8.5 with 255 / 35 R 18. These are the factory wheels for my 2007 bmw 328ic and should fit other 3 series as well. The tires are in excellent condition with at least 75% meat left. Rims are mint except for 1 rim has a welding repair on it and holds air just.