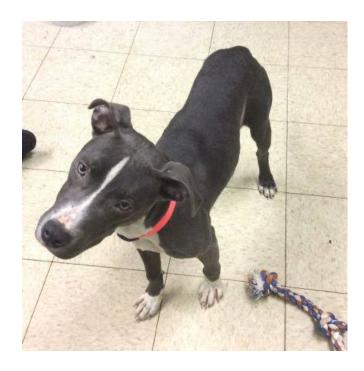

## **GenClassifieds.com** Found GreyWhite Great DaneTerrier Puppy (Cleveland Area)

Location **Ohio** https://www.genclassifieds.com/x-334431-z

Peeps is a sweet little boy, very interested in people, but a little shy. Warms up quickly. He listens well for a puppy and would excel in agility or flyball. Seems to be potty trained. Adopted dogs receive DHPP, Bordetella, and a 1-yr rabies vaccintation