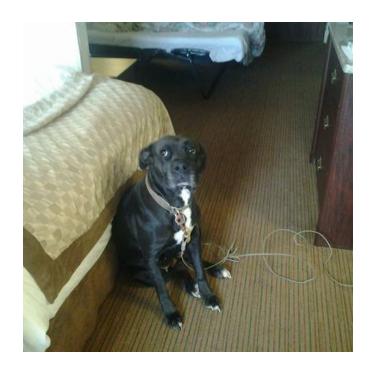

## Lost Female Pit Bull (Black w white on face) (Post rd amp NE 23rd)

Location Oklahoma https://www.genclassifieds.com/x-334669-z

My friend's little girl has lost her dog "Daisy". I do not know from the exact location she was lost at this time, but will update the info as SOON as I speak to her tomorrow morning. This little girl is VERY upset and loves her dog. "Daisy" is an older pit bull or pit mix, and VERY friendly, wagging her entire behind, instead of just her tail. If you think you may have seen her, or have ANY info at ALL, PLEASE contact Carly or Jenny. Please help Daisy find her way back; the family just moved, so she is new to the.