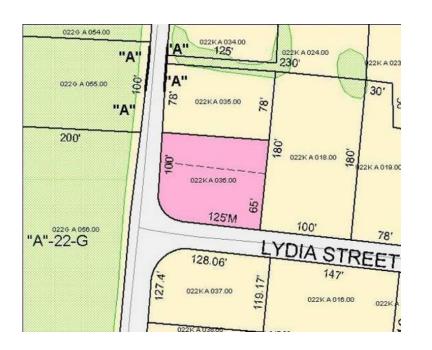

## x002413000 Great Lot Listed in Monteagle, TN (208 Central Avenue S., Monteagle, TN

**Tennessee** Location https://www.genclassifieds.com/x-335405-z

| מ                 |            | )241:                 |
|-------------------|------------|-----------------------|
| 9                 | בווה מטום, | )2413000<br> antopolo |
| Ivioliteagle, TN. | -          | Great Lo              |