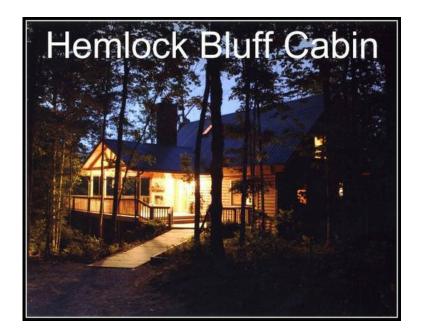

## x0024195 Our luxury cabin borders Big South Fork National Park (Jamestown, TN)

Location **Tennessee** https://www.genclassifieds.com/x-335416-z

Hemlock Bluff Cabin Visit our website at www.HemlockBluff.com. (Insert the url into your browser.) Facebook page: www.facebook.com/HemlockBluff Sleeps up to 10 Indoor/Outdoor Fireplace Basement Funroom Jacuzzi hot tub on upper deck--under the stars Fully stocked kitchen Directly borders Big South Fork National Park