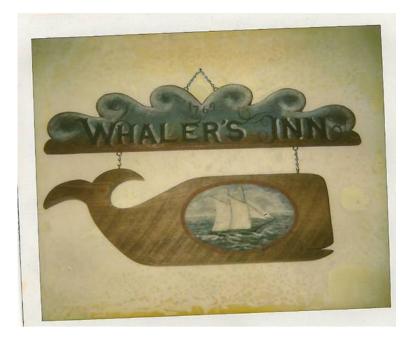

## Whaling Ship Tavern Sign (75 USD)

Location **Delaware** https://www.genclassifieds.com/x-336404-z

Tavern sign, Whaler's Inn, depicting a whaling ship at sea and is made of wood. Ideal for Man Cave or similar area the sign is 30" wide 16" high and is in excellent condition. The sign is ready to hang in your special place and.