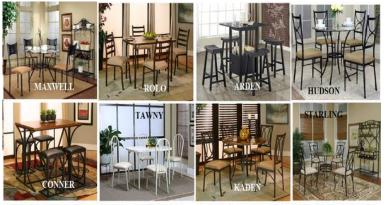

## 8 DINETTES TO CHOOSE ALL UNDER 199 5 PC NEW IN BOXES (1.. USD)

SOUTH PHILLY DINETTE - A BETTER WAY TO SAVE 8 MODELS TO CHOOSE FROM ALL ARE \$199 BY APPOINTMENT ONLY-NOT A RETAIL STORE-DELIVERY AVAILABLE 7 DAYS!