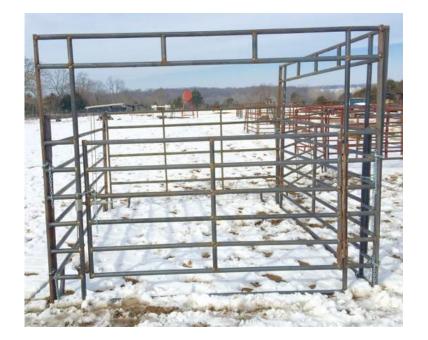

## Gen Classificate com Heavy duty Gates and corral panels (Cassville MO)

Location **Arkansas** https://www.genclassifieds.com/x-336434-z

Stone Welding gate and panel price sheet Call:

price sheet

Spring special 5% off all Gates and Panels order before May 1st

<u>M</u>0)

6-bar 5' tall 12' panels Sell \$105 6-bar 5' tall 10' panels Sell \$100 Panel with built in gate 7-bar 6' tall 12' with 4' gate Sell-\$195 12' with 10' gate Sell-\$200 10' with 4' gate Sell-\$185 10' with 8' gate Sell-\$190

6-bar 5' tall12' with 4' gate Sell-\$185 12' with 10' gate Sell-\$190 10' with 4' gate Sell-\$175 10' with 8' gate Sell-\$180