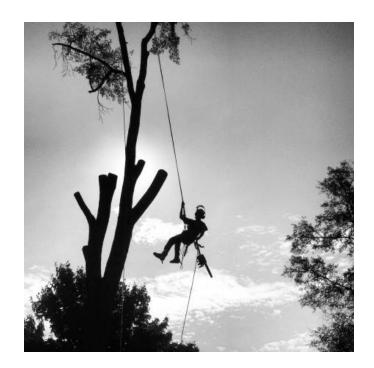

## Certified Arborist Professional Tree Management (Big Island)

Location Hawaii https://www.genclassifieds.com/x-336905-z

Tree Pruning - Tree Removal - Technical/Dangerous Tree Removal - Free Estimates -

ISA Certified Arborist

www.arborhi.com

Proper tree care is an investment that can lead to substantial returns. Well cared for trees are attractive and can add considerable value to your property. Poorly maintained trees can be a significant liability. Our Tree Management Services include:

- -Proper Pruning
- -Tree Removal
- -Tree Preservation
- -Insect and Disease Control
- -Appraisals and Evaluations

Call Brendon Few @ OR

Michael Mountcastle @

Certified Arborist (Big

Tree Management (Big Island)