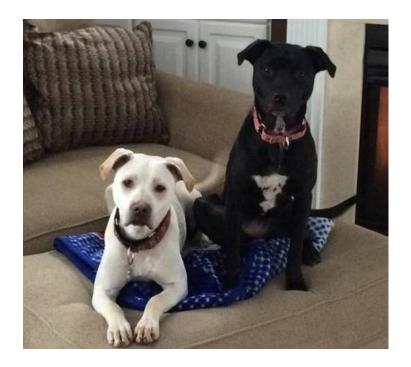

## Gorgeous Pair of Lab Mix Dogs, 15 Months Old (East Greenwich, RI)

37174-z

Location Massachusetts https://www.genclassifieds.com/x-337174-z

Hi, Our Names are Jackson and Amelia!

We are an adorable pair of Labrador Retriever mix dogs. We are a brother and sister, both 15 months and weigh 30 pounds. We live in East Greenwich, Rhode Island. We have had some training, but are still in our "puppy phase", which tends to be longer with Labs.

A little more about us...

Jackson -- Jack is a loveable dog that tends to be shy especially around men. He will back away and maybe growl until he gets to know you, but after that he loves to snuggle and get belly rubs.