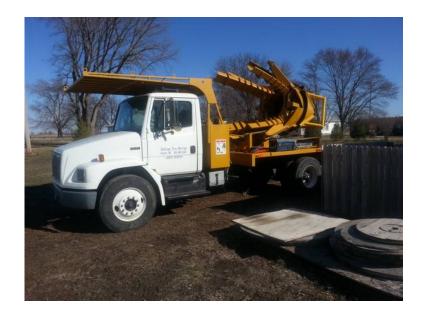

## tree moving (south east neb)

Location **Nebraska** https://www.genclassifieds.com/x-337750-z

I can move trees up to six inch calliper will charge so much per tree or so much per hour plus mileage. Contact me at four o two three six six three o four four. I will not respond to e