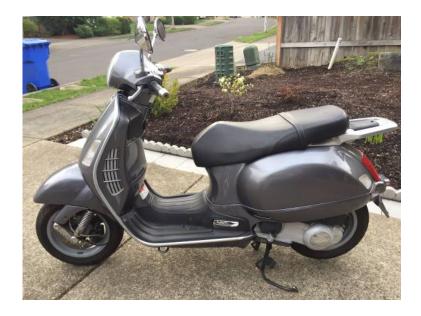

## GenClassfieds.com 2005 Vespa Granturismo MS200 (1800 USD)

Location **Oregon** https://www.genclassifieds.com/x-338796-z

2005 Vespa Granturismo MS200

It's getting too heavy for my dad. Hard for him to handle and lift the kickstand. For his safety, we rather he stop riding this scooter. It has a clean title.

Weighing in at 300 pounds dry, with a length of 76 inches and a width of almost 30 inches, this scooter is the perfect choice for all occasions. It easily reaches speeds of 65 mph and gets a respectable 65 miles per gallon, combined. As with most scooters, it gets better mileage at lower speeds. The 2005 Granturismo's instrumentation includes a digital clock, fuel gauge, warning light, and temperature gauge. Unlike most Vespas, the Granturismo is liquid-cooled, so you'll occasionally have to check that liquid. There is a decent-sized dash storage box, a rear rack, and a shopping hook below the dash, so there should always be enough room for your books or shopping trips. The driver has the usual flat floorboard footing, while the passenger has nicely integrated pop-out footrests.

2005 Vespa GranTurismo Specs Approx 23400 miles