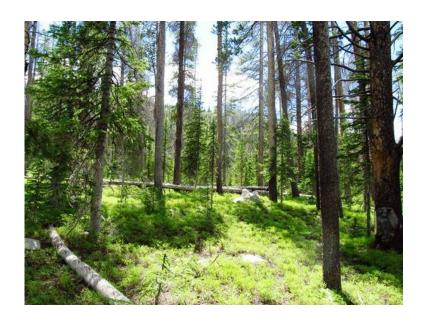

## GenClassifieds.com 1.457 Acres Building Site in Medicine Bow National Forest (West of Laramie 30 Miles)

Location **Wyoming** https://www.genclassifieds.com/x-370043-z

Located in the middle of the Snowy Range approximately 18 miles southwest of Arlington, Wyoming, sits the Overlook Retreat. Comprised of 1.457 acres +/-, this undeveloped mountain property, like the rest of the tracts in the Overlook Retreat, enjoy all the recreational benefits of being in the Medicine Bow National Forest. Accessed via Forest Service Road 105, the Overlook Retreat sits in the Medicine Bow River drainage. The private road that leads to the property comes off forest service road, crosses the river and borders the tract on three sides. Elk, deer and moose frequent the area. There are numerous lakes and streams to fish within minutes of the property. If you enjoy hunting, fishing, hiking, ATVing, snowmobiling or wildlife viewing and are looking for a property to build a cabin, this tract in the Overlook Retreat is a must see. To view more details and pictures about this property go to our website www.jameslandco.com. To arrange a time to view this property contact James Land Company today