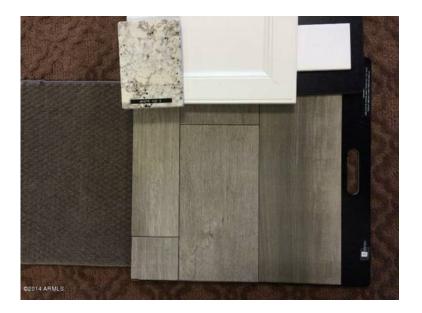

## x0024381990 2600ft2

70112-z

Location Arizona https://www.genclassifieds.com/x-370112-z

New Home - Complete and ready for move in. This very popular and expansive single level can be yours in just a few months! Featuring a 4 car tandem garage, 10' ceilings and 8' interior doors, the Bradshaw is the perfect great room/split floor plan. This home is situated on a deep lot with north/south exposure. Talk about curb appeal, this home boasts a pavered driveway and walkway, the Tuscan stone veneer exterior elevation, and the following highly upgraded features: gourmet stainless steel gas appliance package with double ovens, white painted maple cabinetry, granite kitchen counters, subway tile backsplash at kitchen, 7"x20" wood-like plank tile flooring, plush carpet and upgraded pad, 2 tone interior paint, and so much more. Ask about our incentives!