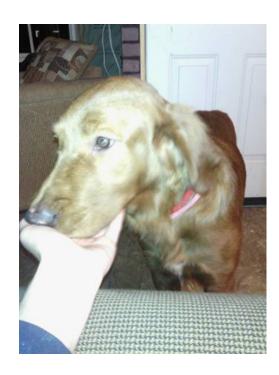

## lost dog (Irish setter) (Bella vista)

Location **Arkansas** https://www.genclassifieds.com/x-370618-z

The dog looks like an Irish setter he responds to Lou he has a red collar with no name tag. He is red in color with a white spot on his chest and more white on his toes. Very friendly likes to play tag won't fetch likes to lay on your feet or put his paw on you when you pet him he has a small tear in one of his ears. He was last seen near Goff ridge road and E.