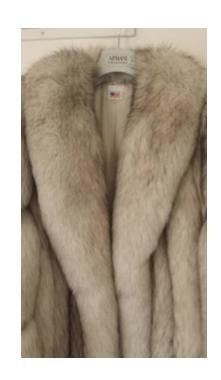

## GenClassifieds.com REDUCED Never Worn SILVER BLUE FOX FULL LENGTH COAT

Washington Location https://www.genclassifieds.com/x-370781-z

This magnificent full length silver/blue fox coat has never been worn. I have had it regularly klenditioned, kept in storage and in a smoke free home. Never had the occasion to wear it; hate to part with it but we are moving to warmer climes. Note the thickness of the pelts and the beautiful circular sleeves, full collar and silk lining- you will look spectacular in it. Comes with protective bag and hangar. Proudly made in the USA!

Measurements: sizes 6-12 OUTSIDE Shoulder to shoulder:16" Shoulder to bottom:49" Sleeve length:25" Photo shows 5'8" model with heels.

Paid more than \$3000. We will take \$800 CASH OR PAYPAL.

| ttps://ww                   | REDU<br>SILVER<br>ENGTH |
|-----------------------------|-------------------------|
| w.gencla                    | BLUE                    |
| ttps://www.genclassifieds.c | Never<br>FOX            |