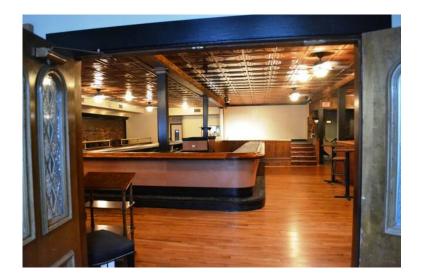

## 9835Tap Room

Location Michigan https://www.genclassifieds.com/x-371103-z

Brass rails, oak floors and tin ceilings. Stunning locale.

This would be an ideal Craft Brew Pub or a Jazz/Blues Club.

Accommodate approximately 150 patrons in brick walled dining room.

3 raised dining areas around a central stage and expansive bar.

Are you looking to expand your restaurant business?

Great location in the heart of Buffalo's thriving Theatre District!

Seeking experienced and secure restaurant owner/operators only.

Spacious 4000 sq ft dining room 1200 sq ft kitchen with large walk-in Elevated stage - Ideal for Jazz or Blues ? -- Comedy Club or Karaoke Large bar-Ideal for Sports Bar, Supper club, For lease Large basement - perfect for beer tap refrigeration. Brokers