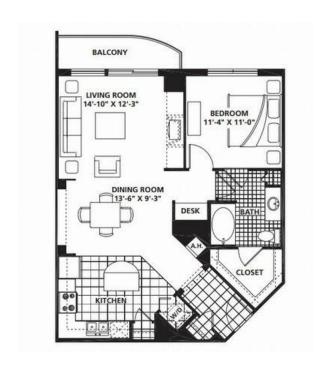

## x00241695 1br (9072 USD)

Location **Minnesota** https://www.genclassifieds.com/x-371421-z

9th Floor Grant Park 1BR/1BA condo for lease with spectacular downtown views. This 9th floor condo features a fantastic kitchen with light maple cabinetry granite countertops, kitchen island, stainless steel appliances, pantry, etc. Also featured are 10 ft. ceilings for more spacious feel, hardwood flooring throughout living space private balcony, built in cabinets and desk, walk in master closet with custom closets, fireplace and more!

Price: \$1695 Terms Available: 12 Month + Move-In Date: June 1 Deposit: \$1695 Pets: Negotiable Upon Owner Approval Utilities INCLUDED: Water/Sewer/Trash, Gas, Heating, A/C, Basic Cable. Parking: 1 Indoor Stall Application Fee: \$78 Per Applicant -- First Service Residential RHR Showings: 24 hr notice, contact listing agent for showings