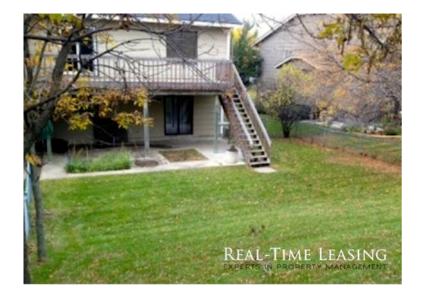

## x00241495 3br (18992 USD)

Location **Minnesota** https://www.genclassifieds.com/x-371423-z

3BR/3BA Twin Home Just Off 494 in Maple Grove! Pets Allowed!Call:

7432 Vinewood Lane N

Maple Grove, Minnesota 55311

Floors: 2

RestrictionsDogs: Dogs (ok)

Cats: Cats (ok)

Smoking: No Smoking

Lease Details12-Month Lease

Date Available: 6/7/2015

Features / AmenitiesKitchenDishwasherDisposalMicrowaveRefrigeratorRangeFlooringHardwood FlooringCarpetRoomsDining RoomLiving RoomFamily roomAmenitiesAir ConditioningCable ReadyCeiling FanHeatDryerWasherOutdoorDeckBack yardLaundry DetailsWasherElectric DryerDining DetailsFormal Dining RoomPetsPossible With ApprovalCatsDogs Under 20lbsDogs Over 20lbsEnergy Saving DetailsCeiling FansRestrictionsNo SmokingParking2 Car GarageCooling DetailsAir ConditioningCentral AirWater DetailsCity WaterSewer DetailsPublic SewerParkingSpaces: 2