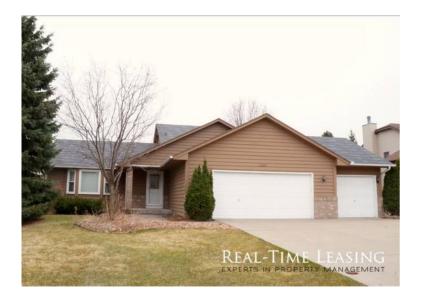

## x00242295 4br (26002 USD)

Location **Minnesota** https://www.genclassifieds.com/x-371431-z

Spacious 4 BR SFH in Plymouth! Easy Access to 494!Call:

12625 53rd Ave. N

Plymouth, Minnesota 55442

**United States** 

Rent: \$2,295.00 USD / Month

Size: 2600 SqFt

Property Type: Single Family House Bedroom(s): 4 | Bathroom(s): 2

Deposit: \$2,295.00 USD Application Fee: \$45.00 USD

Included Utilities: No Utilities Included

DescriptionThis spacious SFH offers 2600 square feet and features 4BR, 2BA, and a large family room

on the lower level!

Main level is perfect for entertaining, as it features the kitchen, formal dining room, and living room. Upper level offers three of the home's four bedrooms and a convenient full bath.