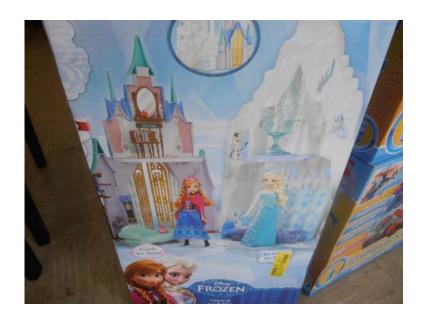

## GenClassificals.com DISNEY FROZEN CASTLEamp ICE PALACE PLAY SET (NEW IN BOX) JUST (70 USD)

Location Kentucky https://www.genclassifieds.com/x-371539-z

DISNEY FROZEN CASTLE& ICE PALACE PLAY SET 2 CASTLE IN ONE (NEW IN BOX) JUST 70.00