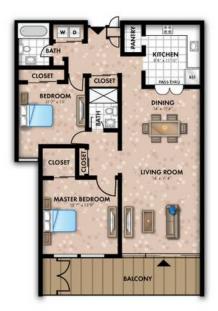

## x00241280 2br (12552 USD)

WEST LAKE 2B - TWO BEDROOM / TWO BATH - 1255 sq. ft.
Square footage is approximate

Location **lowa** https://www.genclassifieds.com/x-371732-z

This West Lake two bedroom apartment spacious closets and a private patio or balcony with extra storage.

Regency Lakeside, managed by Morgan Properties 10506 Pacific St.
Omaha, NE 68114

[#1630034]