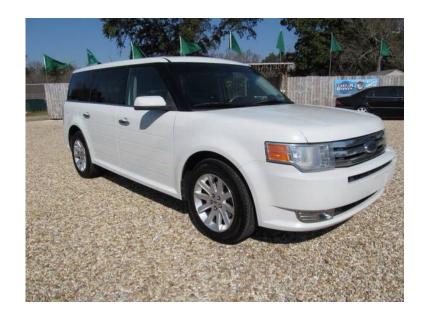

## 2010 Ford Flex SEL white, very clean, lower price. Must sell

Mississippi Location https://www.genclassifieds.com/x-371827-z

## 2010 Ford Flex SEL.

Very clean and well maintained. Seats 7, Tires have 5000 miles on. 3rd row sets.

This is a very comfortable riding vehicle on long and short distance. Great Gas mileage.

The 2wd Flex is also one of the few vehicles, that can be pulled with all 4 wheels down behind a Motorhome / RV.