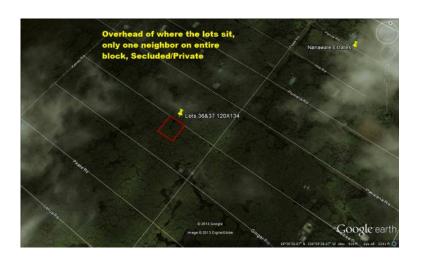

## Hawaii Land, 2 Lots, Near Beaches, Secluded, Local Seller 13,000 (Big Island Hawaii)

Location **Idaho** https://www.genclassifieds.com/x-371905-z

Hello everyone, I have 2 side by side lots out in Hawaii that are about 7 miles from the beach. Lots are wooded and private and there is electricity at the street. I have decided I no longer want to hold on to these as I have another one out there that we'll be building on. Taxes are an even \$100.00 per lot per year and there is a road upkeep fee of \$85.00 per lot per year. There are no HOA dues.

Lots measure 60'X134' each so combined foot print would be 120'X134' or 16,080sf.

There is no time limit to build. Lots are 1 mile from park and pool, and 2.5 miles to the town of Pahoa.

Town is within walking distance.

Very easy to live off grid in this tropical environment. Grow your fruits and veggies with little effort all year long.

We will split the closing costs 50/50.

\$13,000 takes them both.

.com/x-3

| ławaii)<br>ttps://ww<br>1905-z                         | eller  | eaches,   | Hawaii        |  |
|--------------------------------------------------------|--------|-----------|---------------|--|
| w.gencla                                               | 13,000 |           | Land,         |  |
| lawaii)<br>ttps://www.genclassifieds.com/x-3<br>1905-z | (Big   | Secluded, | Land, 2 Lots, |  |
| om/x-3                                                 | Island | Local     | Near          |  |