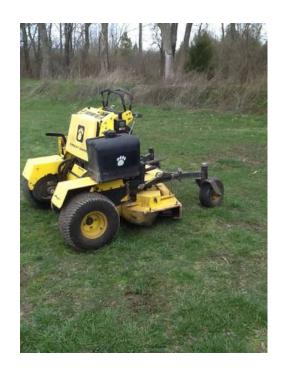

## 52 Great Dane Super Surfer Stander w rapid adjust deck (3250 USD)

Missouri Location https://www.genclassifieds.com/x-371933-z

WILLING TO DEAL...MAKE A OFFER...Up for sale is my 52" GD Stander with quick adjustable deck....full commercial unit with only 443 hrs....powered by a very strong 23 HP Kawasaki commercial motor with Donaldson air filter system....electric start with manual choke....excellent running mower in great shape with very low hours...cleans up nice...might consider trades, only as partial (especially f.o.i.d. Items ) or a commercial grade ZTR with 48" or 52" fabricated deck ....just message, won't hurt to ask ....\$3250 or best reasonable offer. Nothing wrong with this mower, blew out my knee and can't stand and mow...otherwise would not sell...Thanks ÃŽ