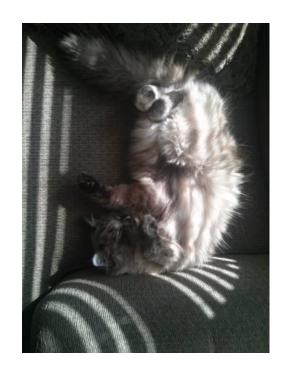

## please return my lost cat (Boise)

Location **Idaho** https://www.genclassifieds.com/x-372445-z

Mocha is beloved member of our family and was last seen this morning. She is cream with dark tips and a calico face. She is small and very personable, almost dog-like. I will come pick up or you can drop off on the corner or Gateway and Surprise way. She will know the way home. \$100.