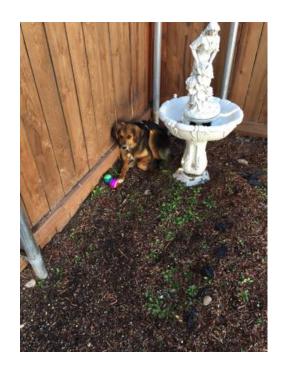

## **Rehoming Dog (Caldwell)**

Location **Idaho** https://www.genclassifieds.com/x-372455-z

Hey guys my dog is in need of a new home. Bageara is a great dog. She gets along with other animals. Doesn't bark at neighbors. She is fixed. Loves kids. Main thing she is very shy. She doesn't like my husband, she stays as far away from him as possible. This is the reason we need to rehome her. Potty trained. Good on a leash. She will be free to the right home. Prefer somebody with patience because she is super shy and a little skittish but won't bite. Just give a call or text at the number in the reply box and I will get back to you as soon as possible. Thank...