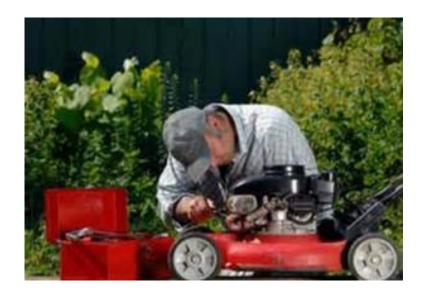

## Small engine repair of lawn mowers and other equipment

**North Dakota** Location https://www.genclassifieds.com/x-373105-z

I am offering small engine repair of lawn mowers both riding and walk behind, rototillers, weed trimmers, chainsaws and most all other equipment. I am insured and licensed. References available on integrity and previous work completed. I include free pickup and delivery in Fargo Moorhead and west Fargo. Do not wait for over a week at shops in town, I have extremely fast turnaround time. Do not overpay by taking it to a shop that charges a ton of money. Call or text