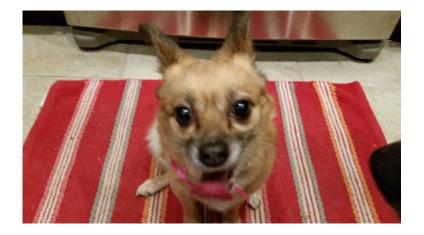

## dog found 417 (Memorial Penn)

Location **Oklahoma** https://www.genclassifieds.com/x-373240-z

<u>GenClassifieds.com</u>

Female, possibly a Chihuahua/Pom mix. We found her in the middle of the street near Memorial and Penn. Please call Rachael at