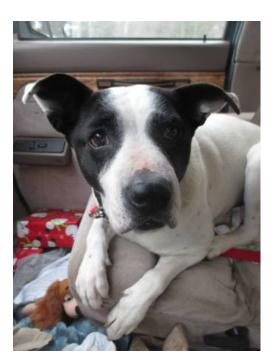

## Loving and trusting Nancy (Randolph)

Location Vermont https://www.genclassifieds.com/x-373397-z

Nancy is the poster child for the amazing resilience dogs have. Prior to her rescue, it's obvious she was mistreated. She came to us from a shelter with a partial cruciate tear causing her to limp intermittently and a broken rib (likely from a kick). None of this has changed her affection towards people. Nancy is as loving and trusting as an innocent baby. She is not friendly to cats. With the proper guidance from a strong leader, Nancy does well with calm dogs her own size with slow and proper introductions. Our volunteers will assist Nancy's adopters with this. Nancy is both house and crate trained, though she would prefer a family who let her sleep with them. Nancy walks well on leash. She deserves a loving forever home.

Nancy is a 2 year old, 56 lb., Retriever mix. She is spayed, up to date on vaccinations, and microchipped. An application with references, a home visit, and an adoption fee are required to adopt. Reply to this posting for.