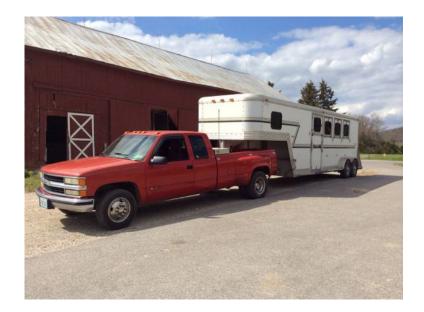

## **Horse Hauling (West to East)**

Location **Wyoming** https://www.genclassifieds.com/x-373442-z

4 stalls open coming from the Wyoming area (can be a nearby state) toward the South East (surrounding states to Missouri) around the 20th of April

Top Notch Horse Transport LLC Located near Mid Missouri in the Hermann area.

It is our priority to give your horse(s) a safe, good traveling experience from loading to unloading. Discounts available for referrals.