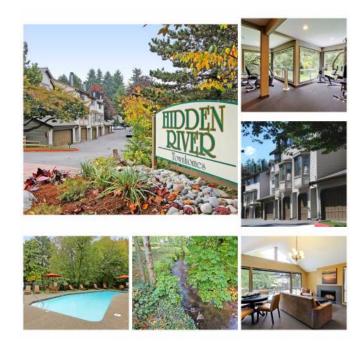

## x00241790 3br (12752 USD)

Location **Washington** https://www.genclassifieds.com/x-373522-z

Hidden River Townhomes 10013 NE 130th Lane, Kirkland, WA, 98034 Additional Information:

http://lease.thrivecommunities.com/y64204Call Now: Welcome to Hidden River Townhomes!This is a 1275 Sq. Ft., 3 Bedroom, 2.5 Bath, Apartment Home. Close to downtown Kirkland and Juanita Beach Park, Hidden River offers a tranquil setting of eight acres beside a sparkling stream. Views of the woodland areas and grassy lawns provide a refreshing contrast to the excitement of Kirkland's flavorful dining and shopping. This pet-friendly community features a sociable clubhouse, a fitness center for weights and cardio, and a pool for splashing around, swimming laps or just relaxing. Our property also features a picnic area, and for the kids there's an entertaining playground, plus the advantage of living in the award-winning Lake Washington School District. With I-405 and Hwy. 520 just minutes away, it's easy to access major employers like Evergreen Hospital, Bungie Studios, Kenworth, Clearwire, IBM and Google. Whether you prefer two or three bedrooms, you'll appreciate the convenience of a townhome floor plan, some including an attached garage with remote-control entry. On the main levels are spacious kitchens, living and dining rooms with bay windows, a wood-burning fireplace, and even your own washer & dryer. Bedrooms on the top floor overlook the natural beauty surrounding this cozy Juanita neighborhood, and vaulted ceilings add to the comfort and beauty of life at Hidden River.