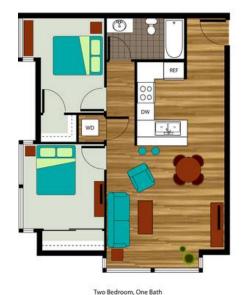

# x00241750 2br (7742 USD)

774 Sq Ft

All square footages are approximate, floorplans may vary

Location **Washington** https://www.genclassifieds.com/x-373535-z

Welcome To Your New Home! The Residences at 3295 Life Is Better Here!