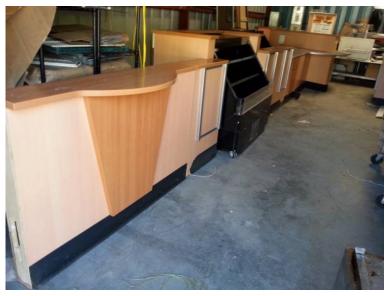

## Restaurant customerfront line and more... (Aberdeen)

South Dakota Location https://www.genclassifieds.com/x-373761-z

We purchased this equipment, wall (line), and smallwares from a sandwich shop that closed and it has been in storage for about three years. We have \$17,900 invested and are selling this as a package and will look at offers. If you are starting a quick-serve or fast casual restaurant, a convenience store that has food service, or starting a bakery/sandwich shop this would be a nice set-up pretty much ready to go. The line is already configured with conduit and electrical outlets (see pictures) so you can just bolt it down, power it and go. I have individual pictures of each piece of the wall and can send those as well as pictures of the four benches and swinging half door to enter the line. The wall construction is definitely commercial - very heavy. The condiment and soda station are shown without the doors but we do have the doors. There is a lot in this package but I may be able to arrange delivery to help. See complete list below.

line

https://www.genclassifieds.com/x-373761-z

https://www.genclassifieds.com/x-373761-z

Soda/condiment station

Complete free standing line including walls, customer counter area, and attached sandwich topping section.