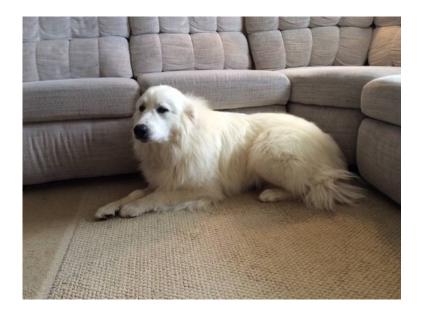

## **Female Great Pyrenees (Wheatland)**

Location Wyoming https://www.genclassifieds.com/x-374038-z

Revival is a wonderful dog. She is a full bred Great Pyrenees. She is a pet and working dog. She just turned a year old and is spayed. She spends a lot of time with our sheep. She loves children and is great with other animals. She's very friendly. She's up to date on her shots. She is spayed. We are asking \$400. If you're interested, please get back to me.