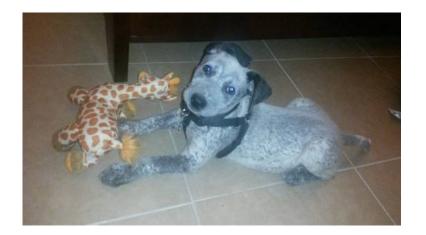

## puppy (Phoenix)

Location **Arizona** https://www.genclassifieds.com/x-374229-z

GenClassifieds.com

Adorable 8 week old puppy she is a German Shepherd/Pit Bull/Great Dane mix so she will be a big dog. She is great with other dogs and kids so she will be a great family dog. She comes with a dog bed,toys,dog food and feed/water dishes,leash and harness and also has a collar. She has had her first shots. Rehoming fee \$200.