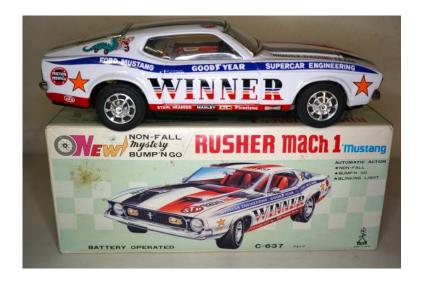

## Vintage 1970s Taiyo Japanese Tinplate Rusher Ford Mustang Mach 1 (75 USD)

Alaska Location https://www.genclassifieds.com/x-374723-z

These don't come around everyday. I bought this about 8 years ago with no guarantee it would work, I tested it and did get the flashing lights to come on, but nothing on the bump and go action, I set it aside to dig into further to see if I could get it working, but never got around to it. The cosmetic condition of the car is very, very good and displays nicely, always a focal point of my collection. It does have the original box, but sadly is not in as good condition as the car. Great display piece, or restore it. A true Mustang collectors find.