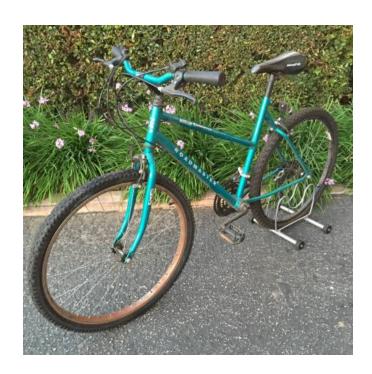

## Roadmaster Women Mountain Bicycle 26 Wheels 18 Bike Frame (70 USD)

Location **California** https://www.genclassifieds.com/x-375152-z

Roadmaster Women Mountain Bike 26" Wheels Medium 18" Bike Frame

The ReCyclist BikeShop, 12446 Venice Blvd., Los Angeles, CA 90066

Local Pickup Only from Our West Los Angeles Location - The ReCyclist BikeShop (A Full Service Bike Repair and Sales)

Free Delivery for all Students within 25 Miles from our location.

Very nice Magna Glacier Point Women Mountain Bike 26" Wheels. Medium 18" Bike Frame Mountain Bike. 18" Bike Frame (Recommended for riders of 5'4"-5'8"), 16 speed, Center Pulled Brakes, Thumb Shifters, Steel Hubs, Steel Crank, 26" x 1.95" Tires with good tread, kickstand. All cables, chain and drive