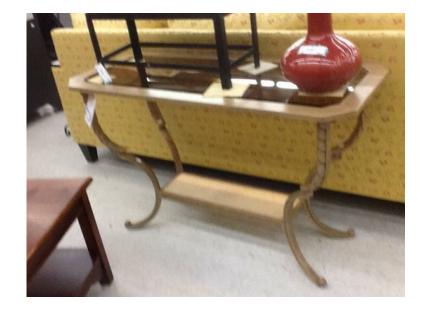

## **Console Table (160 USD)**

Location **Kentucky** https://www.genclassifieds.com/x-375752-z

45 x 18 x 28 Beige Metal framed Console Table with large glass top and stone tile inlay in base. Decorative Design on fronts of curved legs.