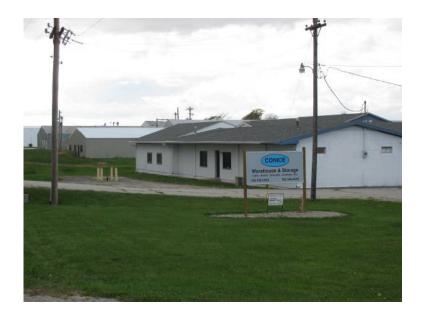

## Warehouse, Office Space, Manufacturing for lease or sale (3450 E US 32, Crawfordsvi

Location Indiana https://www.genclassifieds.com/x-375972-z

Warehousing, office space or manufacturing space available for short or long term lease or rent. Over 69,000 sq. ft. space available. Rent a little space or a lot. Electrical 120v, 240v three phase and 480v three phase are available. Three trucks dock locations. 16 acre site location. Reasonable rates. Locate on state highway 32 in Crawfordsville, IN and within 1 mile with easy accessible to Interstate -.